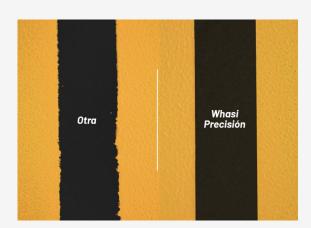

## **Precise cut-ins**

Get razor-sharp edges thanks to the compaction of the 92-micron Japanese rice paper.