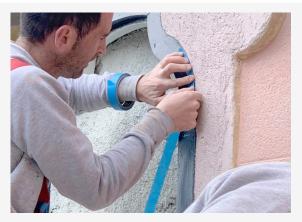

## **Masking Tape Exterblue**

Exterior masking for smooth surfaces

Professional tape with greater resistance to outdoor conditions.

**Durability outdoors** 

135-micron semi-crepe paper, with a waterbased acrylic adhesive that is specially formulated for the outdoors.

## Up to 21 days in place

Can be left in place for up to 21 days either indoors or outdoors.