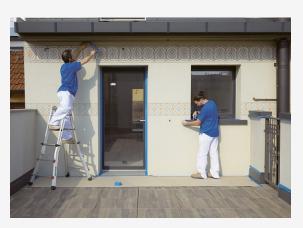

## **Masking Tape Exterblue**

Exterior masking for smooth surfaces

Professional tape with greater resistance to outdoor conditions.

**Durability outdoors** 

135-micron semi-crepe paper, with a waterbased acrylic adhesive that is specially formulated for the outdoors.

## Up to 21 days in place

Can be left in place for up to 21 days either indoors or outdoors.