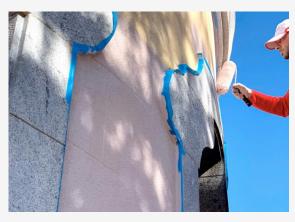

## **Masking Tape Exterblue**

Exterior masking for smooth surfaces

Professional tape with greater resistance to outdoor conditions.

**Durability outdoors** 

135-micron semi-crepe paper, with a waterbased acrylic adhesive that is specially formulated for the outdoors.

## Up to 21 days in place

Can be left in place for up to 21 days either indoors or outdoors.