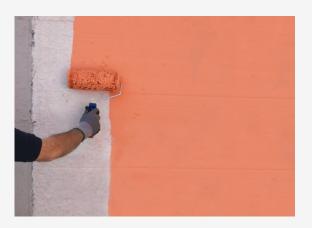

## **Rond Microfibre Excellence Roller**

Super-fine finish and excellent performance on smooth surfaces

This roller's advanced technology will let you obtain the finest finish and best performance with acrylic paints.

Its composition will allow you to greatly reduce paint splatter.

Finish

5/5

Coverage

3/5

Performance

5/5

Splatter

5/5

Super-fine, airless-type finish

Thanks to the composition of its "Excellence" material, it leaves a perfect finish with less effort when evening out.

**Splatter-free ceilings** 

The material retains and unloads paint in a controlled manner to avoid splatter.

Larger area in a shorter time

The premium 11-mm microfibres allow you to stretch the paint our further.

ROND, anti-mark rounded ends

Rounded ends for cutting-in and to prevent marks.