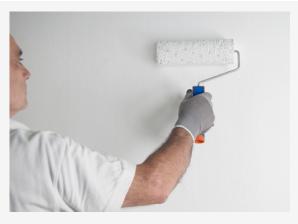

5/5

Super-fine, airless-type finish

Thanks to the composition of its "Excellence" material, it leaves a perfect finish with less effort when evening out.

**Splatter-free ceilings** 

The material retains and unloads paint in a controlled manner to avoid splatter.