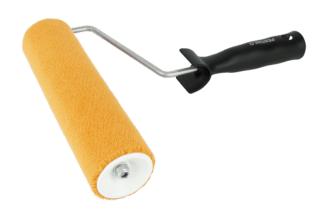

## **VELOUREX ø50 Roller**

Super-fine finish and coverage with all types of enamels.

The most cutting-edge synthetic and water-based enamel application technology to help you get a super-fine finish and great coverage.