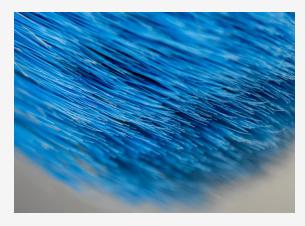

### **Coverage and finish**

Mix of synthetic PBT plus fibres and natural bristles, which provide a precise finish and increase the amount of paint that can be loaded.

Handle with a hook

You can easily put the brush down without changing its shape