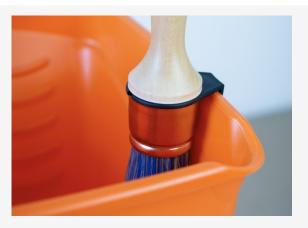

### **Coverage and finish**

Mix of synthetic PBT plus fibres and natural bristles, which provide a precise finish and increase the amount of paint that can be loaded.

Handle with a hook

You can easily put the brush down without changing its shape

### Pro Premium Plastic Flat Bucket 25cm

The most comfortable bucket on the market