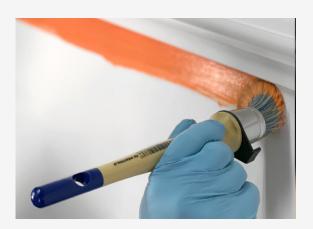

#### **Precise cut-ins**

The rounded shape has been crafted by the best artisans in Spain.

### **Coverage and finish**

Mix of synthetic PBT plus fibres and natural bristles, which provide a precise finish and increase the amount of paint that can be loaded.

Handle with a hook

You can easily put the brush down without changing its shape