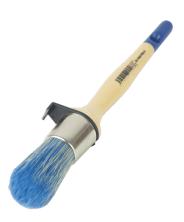

# **Pro Mixed Round Brush, S-41**

Coverage and precision when cutting in

The ideal brush for those who are looking for both coverage and precision when cutting in, thanks to the combination of fibres and natural bristles.

**Designed to last** 

Stainless steel ferrule