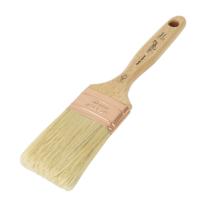

# **Premium Triple Classic Brush, S-60**

## With a selection of natural bristles to mark the 60th anniversary

A brush manufactured for master painters, with all the traditional details.

Finish 4/5 Coverage

5/5 Performance

4/5

Splatter

4/5

Artisan selection Artisan selected and crafted natural bristles