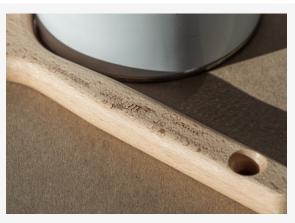

A professional handle

Classic waxed beechwood handle, marked by laser.

## Traditional details Polished, copper-coated iron ferrule