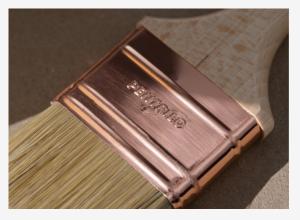

# **Premium Triple Classic Brush, S-60**

## With a selection of natural bristles to mark the 60th anniversary

A brush manufactured for master painters, with all the traditional details.



Finish 4/5 Coverage

5/5 Performance

4/5

Splatter

4/5



Artisan selection Artisan selected and crafted natural bristles



A professional handle

Classic waxed beechwood handle, marked by laser.



## Traditional details Polished, copper-coated iron ferrule

#### **Products table**

| num. | ref.  | width | material | title material measurement | thickness |
|------|-------|-------|----------|----------------------------|-----------|
| 25   | 96025 | 25    | Bristles | 58                         | 11        |
| 40   | 96040 | 40    | Bristles | 64                         | 13        |
| 50   | 96050 | 50    | Bristles | 70                         | 14        |
| 60   | 96060 | 60    | Bristles | 70                         | 15        |
| 75   | 96075 | 75    | Bristles | 77                         | 16        |

#### Source URL:

https://www.pentrilo.com/products/brushes/brushes-enamel/premium-triple-classic-brush-s-60