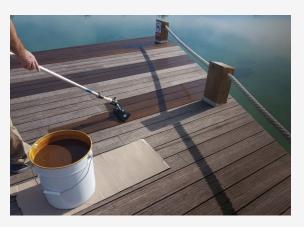

### Specially for wood flooring

The most productive system for applying penetrating treatments on woods.

Increase your productivity and get a better finish when you apply treatments to teak wood flooring or other horizontal surfaces.