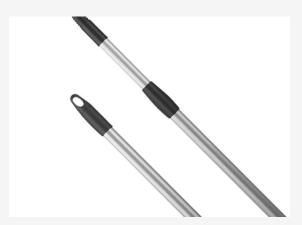

# Can be adapted to extension poles

It includes a tapered thread adapter for the Italian-Spanish thread.