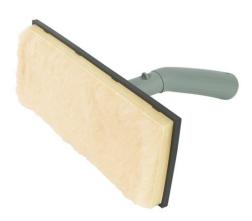

## **Long Pile Pad for Wood Application**

### Specially for wood flooring

The most productive system for applying penetrating treatments on woods.

Increase your productivity and get a better finish when you apply treatments to teak wood flooring or other horizontal surfaces.