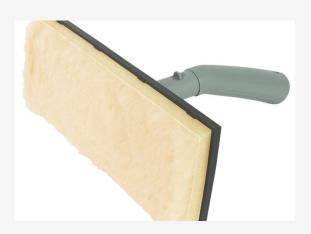

### **Prevents excess thickness**

Thanks to its composition, you will be able to dose the amount applied.

#### **Prevents foaming**

The composition of the fibres means you won't have to deal with the foaming caused by other application systems.

#### **Greater penetration**

The material with long fibres and the sponge base, enables you to apply treatments in the most difficult-to-reach parts.