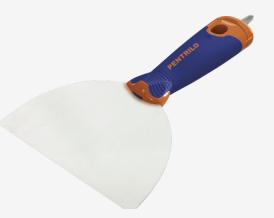

# Levelling putty knife

The flexibility you need to achieve a precise, smooth finish.