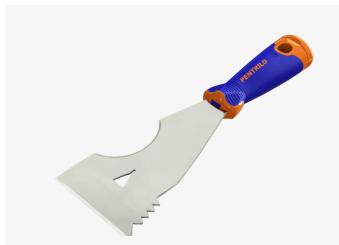

# **Bi-material Handle Stainless Steel Putty Knife Kit**

#### The must-have kit

A must-have kit for professionals, premium stainless steel putty knives with the finest details, made for you in Albacete, Spain.





#### 1 multifunction 7 cm scraper

Multifunction to meet all your needs



# 1 15 cm putty knife for plasterboard with a screwdriver

The ideal choice for achieving a fine finish with filler, and with a screw bit to make your work easier.



## 18 cm stucco putty knife

An essential for working with very fine stuccos or plasters that can be damaged by sharp tips.



## 1 6 cm and 9 cm putty knife

Crafted to the quality levels you need for your daily work.



# Levelling putty knife

The flexibility you need to achieve a precise, smooth finish.

#### **Products table**

| ref.  | medida | Descripción                        |
|-------|--------|------------------------------------|
| 13009 | 18 cm  | Espátula emplastecer               |
| 13035 | 7,5 cm | Rascador multiusos