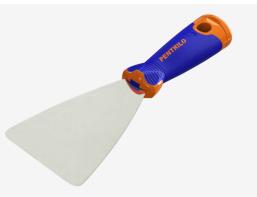

## 18 cm stucco putty knife

An essential for working with very fine stuccos or plasters that can be damaged by sharp tips.