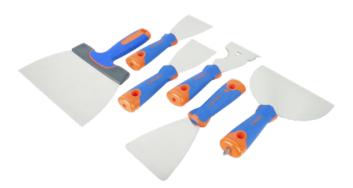

# **Bi-material Handle Stainless Steel Putty Knife Kit**

#### The must-have kit

A must-have kit for professionals, premium stainless steel putty knives with the finest details, made for you in Albacete, Spain.

#### **Products table**

| ref.  | medida | Descripción                        |
|-------|--------|------------------------------------|
| 13009 | 18 cm  | Espátula emplastecer               |
| 13035 | 7,5 cm | Rascador multiusos                 |
| 13082 | 15 cm  | Espátula pladur con destornillador |
| 13066 | 8 cm   | Espátula estucador                 |
| 13076 | 6 cm   | Espátula                           |

| ref.  | medida | Descripción                        |
|-------|--------|------------------------------------|
| 13079 | 9 cm   | Espátula                           |
| 13097 | -      | Kit Espátulas Inox Mango Bimateria |